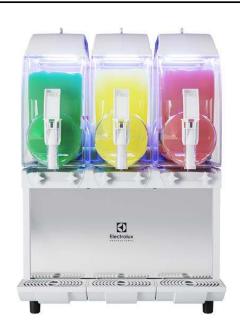

Frozen Granita Dispenser with 3X11 I insulated bowls, UV light, mechanical control, R290

#### Item No.

Frozen granita dispenser with 3 bowls; the ITANK ™ Technology prevents ice accumulation on the outer side of the bowl and the bowl shape allows a natural mixing action to ensure an optimum consistency of the product. Customizable lid merchandiser and back graphic. Mechanical keypad allows for setting of cooling and defrost modes. Exclusive nUV LED system for bowl sanitation. Electromechanical control. Sliding drip tray.

### **Main Features**

- Ideal for the production of slush.
- The ITANK <sup>™</sup> Technology prevents ice accumulation on the outer side of the bowl, reducing condensation and increasing the cooling power of the machine.
- Bowl shape allows a natural mixing action to ensure an optimum consistency of the product.
- Customizable lid merchandiser and back graphic.
- Ideal for operators who want an innovative and distinctive equipment. Mechanical keypad allows for setting of cooling and defrost modes.
- The insulated tank guarantees higher cooling efficiency and lower effect of the external temperature on product's preparation and maintenance time reducing condense and draining; it is the best solution in hot climate conditions.
- Exclusive nUV LED system for bowl sanitation.