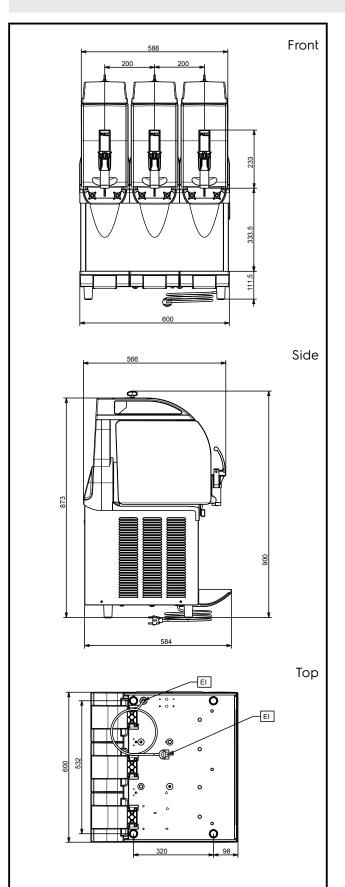

### Electric

Supply voltage:

**562533 (IPRO3MUVR290)** 220-240 V/1 ph/50 Hz

Electrical power max.: 1.38 kW

**Key Information:** 

External dimensions, Width: 600 mm
External dimensions, Depth: 580 mm
External dimensions, Height: 870 mm
Net weight: 81 kg